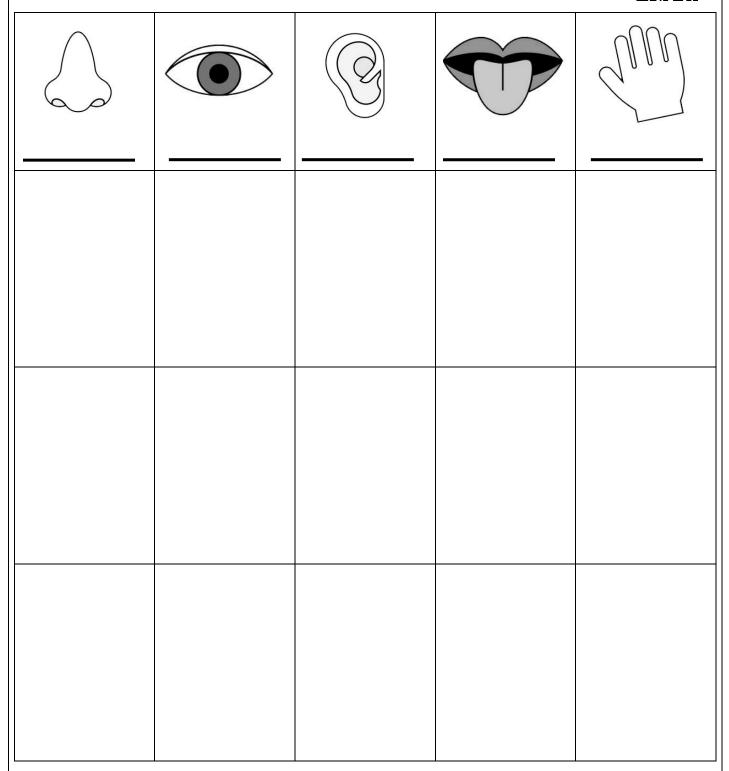

## INDIAN SCHOOL AL WADI AL KABIR

| OPIC: ME AND MY BODY |                                                   | WORKSHEET-2                             |
|----------------------|---------------------------------------------------|-----------------------------------------|
|                      | ERSON: MRS SAKINA P                               | · · · <del>· ·</del>                    |
|                      |                                                   | CLASS: II SEC: DATE:                    |
|                      | the pictures carefully i<br>sense organ in Column | in Column 'A' and match them to an 'B'. |
|                      | A                                                 | В                                       |
| 1)                   |                                                   | a) nose                                 |
| 2)                   |                                                   | b) tongue                               |
| 3)                   |                                                   | c) ears                                 |
| 4)                   |                                                   | d) skin                                 |
| 5)                   |                                                   | e) eyes                                 |
|                      | L 2 3                                             | 4 5                                     |